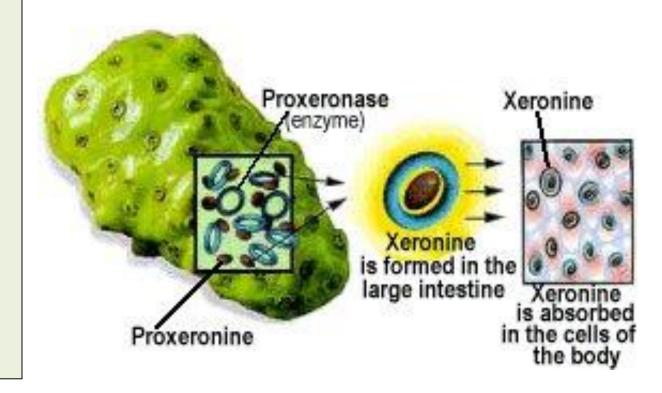

## NONI WORKS AT MOLECULAR LEVEL

- ➤ Noni is a rich source of Proxeronine, precursor for Xeronine
- ➤ Xeronine assists in enlarging the pores of the cell membrane allowing better absorption of micro nutrients & medicines & supports protein metabolism

# WHAT MAKES NONI SO VITAL FOR HUMAN BODY?

- •The Noni fruit was an ever richer source of proxeronine than the pineapples.
- •Proxeronine is an essential element in the critical Xeronine system.

•In order to survive, the body requires a substance known as *Xeronine*.

•When proteins combine with Xeronine, the combination becomes a powerful tool that produces energy and sends chemical signals between cells for proper and healthy cell growth and maintenance

The Noni fruit is known as the"Queen of Health Plants" due to its wide range of applications, scientifically known as Morinda Citrifolia.