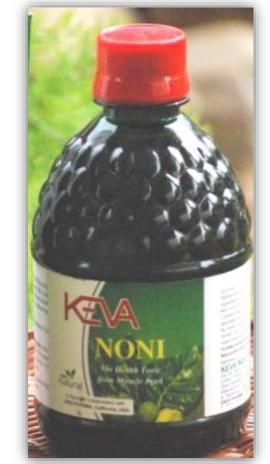

# Keva Noni

#### The most concentrated juice extracted from Noni Fruit, Goji Berry And Withania Somnifera, this unique combination makes Keva Noni nutritionally dense health product

Its combination with Goji Berry & Withania Somnifera facilitates people to deal with the many health troubles of this current world