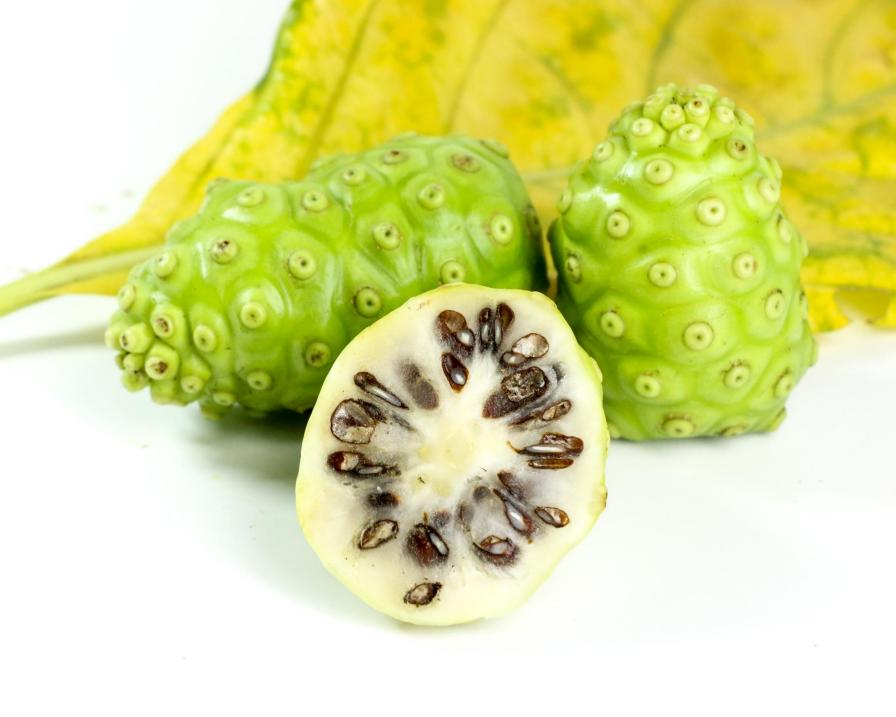

# WHAT MAKES NONI SO VITAL FOR HUMAN BODY?

- •The Noni fruit was an ever richer source of proxeronine than the pineapples.
- •Proxeronine is an essential element in the critical Xeronine system.

•In order to survive, the body requires a substance known as *Xeronine*.

•When proteins combine with Xeronine, the combination becomes a powerful tool that produces energy and sends chemical signals between cells for proper and healthy cell growth and maintenance

The Noni fruit is known as the"Queen of Health Plants" due to its wide range of applications, scientifically known as Morinda Citrifolia.

#### **NUTRIENTS INSIDE NONI FRUITS**

| Xeronine         | Morindadiol           | Rubiadin             | Vitamins    |
|------------------|-----------------------|----------------------|-------------|
| Proxeronine      | Trace elements        | Magnesium            | Alkaloids   |
| Proxeronase      | Enzymes               | Carbonate            | Cofactors   |
| Serotonin        | Asperuloside          | Protein              | Chiororubin |
| Damnacanthal     | Methionine            | Sodium               | Alanine     |
| Nordamnacanthal  | Isoleucine            | Bioflavanoids        | Arginine    |
| Morindine        | Leucine               | Morindone            | Aspartate   |
| Terpenes         | Lysine                | Soranjidiol          | Cysteine    |
| Plant Sterols    | Phenlyalanine         | Iron                 | Cystine     |
| Sitosterol       | Threonine             | Phospate             | Glycine     |
| Glycosides       | Tryptophane           | Rubiadin MME         | Glutamate   |
| Alizarin         | Valine                | Acetin GlucoP        | Tyrosine    |
| Ursolic acid     | Histidine             | MM-MA-R GlucoP       | Proline     |
| Caproic acid     | Scopoletin            | Caprific acid        | Serine      |
| Glucopyranose PA | Multi-rept activators | Serotonin precursors |             |