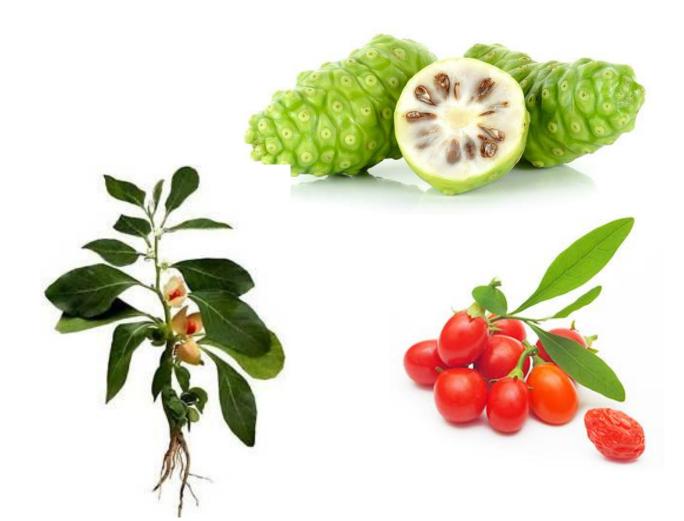

#### The most concentrated juice extracted from Noni Fruit, Goji Berry And Withania Somnifera, this unique combination makes Keva Noni nutritionally dense health product

Its combination with Goji Berry & Withania Somnifera facilitates people to deal with the many health troubles of this current world

## **About Gojiberry**

Goji Berry is helpful in treating various diseases. It becomes excellent product when it comes with Keva Noni. It promotes long and healthy life with strong immune system. The Goji Berries play an important role in treating many diseases like muscular pain, productivity troubles & weak eyesight which shows its significance nowadays.

#### **About Withania Somnifera**

Withania Somnifera is reported to have anticarcinogenic effects, possess good health restorative, sedative, rejuvenative and life prolonging properties. Its combination with our Noni makes our product more healthy and rich in minerals, vitamin and all generally required supplements which cannot be covered through our daily diet.