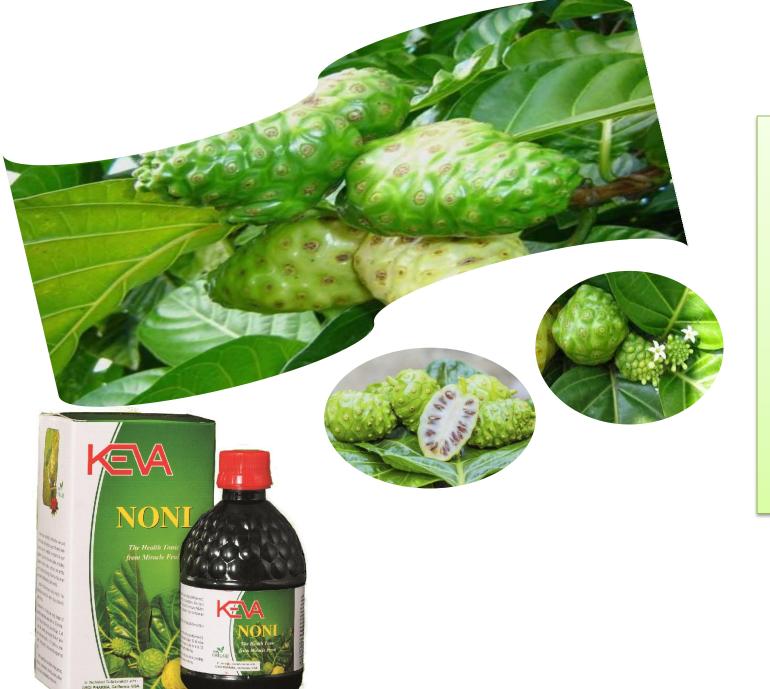

# Keva Noni

#### The most concentrated juice extracted from Noni Fruit, Goji Berry And Withania Somnifera, this unique combination makes Keva Noni nutritionally dense health product

Its combination with Goji Berry & Withania Somnifera facilitates people to deal with the many health troubles of this current world