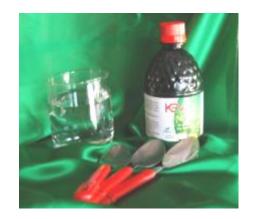

## HOW TO USE

➤ Dilute in 150 ml of water or other juices

> Drink on empty stomach or half an hour before meal

➤ Drink plenty of water throughout day

(Minimum 3 liters a day)

➤ Drink only in Glass tumbler

## HOW TO USE

- ➤ Not recommended for children below 12 yrs
- ➤ Do not take if pregnant or lactating
- ➤ Not recommended for patients with Kidney problems
- ➤ Wait at least half an hour before eating or drinking anything. Alcohol, caffeine, food cancel out the effectiveness of Noni