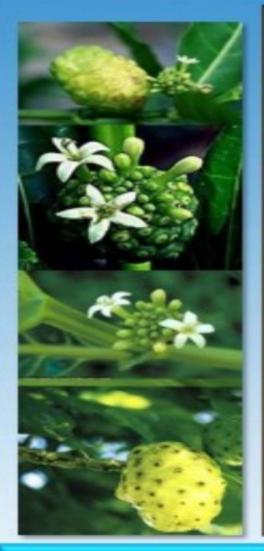

•When proteins combine with Xeronine, the combination becomes a powerful tool that produces energy and sends chemical signals between cells for proper and healthy cell growth and maintenance

The Noni fruit is known as the"Queen of Health Plants" due to its wide range of applications, scientifically known as Morinda Citrifolia.

Noni is a small evergreen tree Morinda citrifolia in the Pacific Islands, **Southeast** Asia, Australia, and India that often grows among lava flows

## Origin of Noni Fruit

Noni comes from a small evergreen tree, indigenous to South-East Asia, South Pacific, West Indies, Fiji, Vietnam and Tropical areas of Queensland.