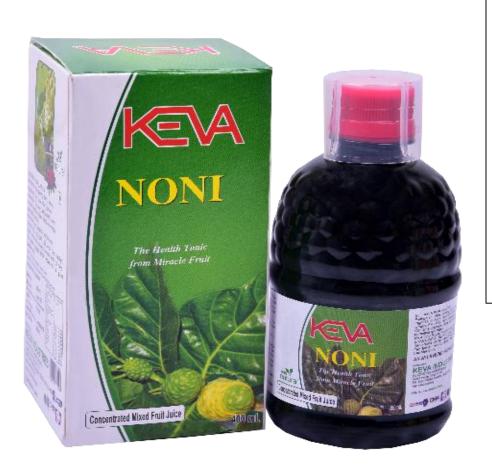

#### Keva industries presents

# Keva Noni

#### The most concentrated juice extracted from Noni Fruit, Goji Berry And Withania Somnifera, this unique combination makes Keva Noni nutritionally dense health product

Its combination with Goji Berry & Withania Somnifera facilitates people to deal with the many health troubles of this current world