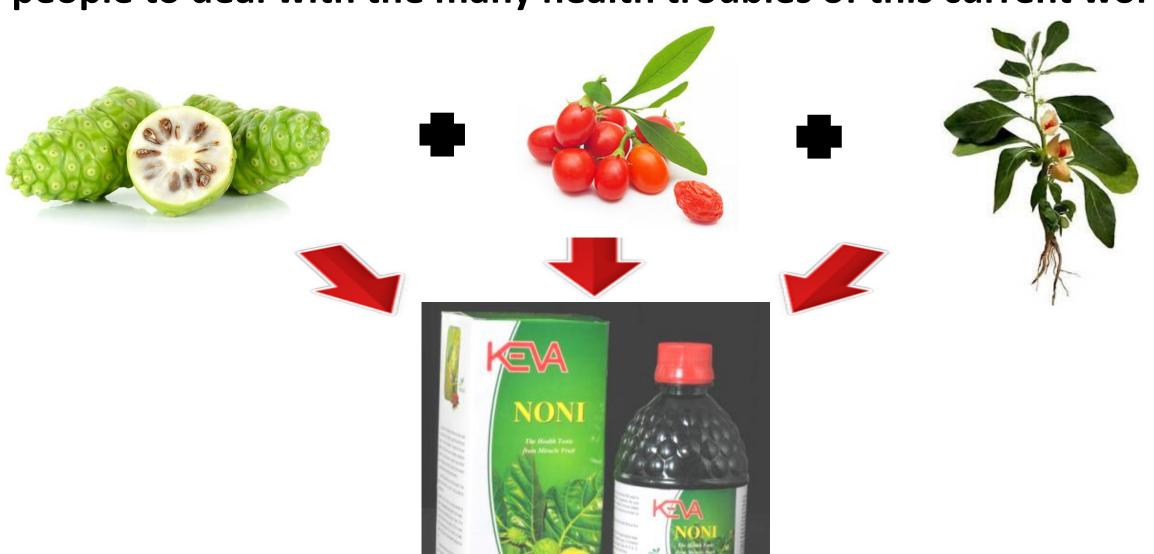

#### The most concentrated juice extracted from Noni Fruit, Goji Berry And Withania Somnifera, this unique combination makes Keva Noni nutritionally dense health product

Its combination with Goji Berry & Withania Somnifera facilitates people to deal with the many health troubles of this current world

## **About Gojiberry**

Goji Berry is helpful in treating various diseases. It becomes excellent product when it comes with Keva Noni. It promotes long and healthy life with strong immune system. The Goji Berries play an important role in treating many diseases like muscular pain, productivity troubles & weak eyesight which shows its significance nowadays.

#### **About Withania Somnifera**

Withania Somnifera is reported to have anticarcinogenic effects, possess good health restorative, sedative, rejuvenative and life prolonging properties. Its combination with our Noni makes our product more healthy and rich in minerals, vitamin and all generally required supplements which cannot be covered through our daily diet.