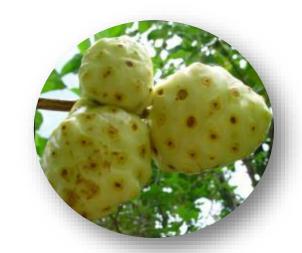

•When proteins combine with Xeronine, the combination becomes a powerful tool that produces energy and sends chemical signals between cells for proper and healthy cell growth and maintenance

The Noni fruit is known as the"Queen of Health Plants" due to its wide range of applications, scientifically known as Morinda Citrifolia.

Noni is a small evergreen tree Morinda citrifolia in the Pacific Islands, **Southeast** Asia, Australia, and India that often grows among lava flows