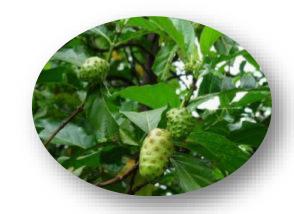

•When proteins combine with Xeronine, the combination becomes a powerful tool that produces energy and sends chemical signals between cells for proper and healthy cell growth and maintenance

The Noni fruit is known as the"Queen of Health Plants" due to its wide range of applications, scientifically known as Morinda Citrifolia.

Noni is a small evergreen tree Morinda citrifolia in the Pacific Islands, **Southeast** Asia, Australia, and India that often grows among lava flows