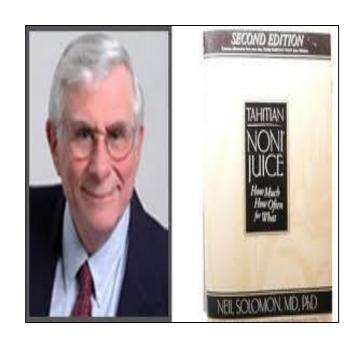

## FRUIT WITH EXTRAORDINARY HEALING PROPERTIES

According to Dr. Neil Solomon, M.D., Ph.D., a recognized leader in medical nutrition & nutraceutical, "Noni (Morinda citrifolia) is a fruit with extraordinary healing properties"